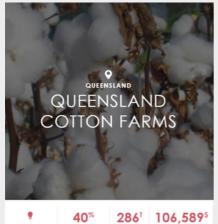

As part of the program, case studies were developed showcasing how other farm businesses are saving money on their power bill through energy efficiencies.

You can search the Energy Savers Case Studies here.

Filter by region, industry, pump type, or technology.

An initiative of