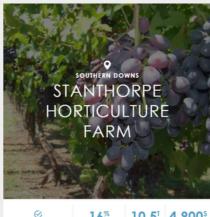

As part of the program, case studies were developed showcasing how other farm businesses are saving money on their power bill through energy efficiencies.

You can search the Energy Savers Case Studies here.

Filter by region, industry, pump type, or technology.

An initiative of